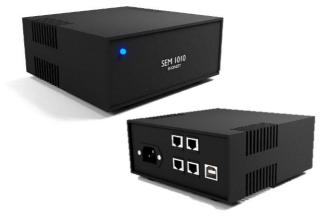

## SEM 1010

Pour data loging & provi

Ensuring secure and healthy environment suitable for demanding se server operation is becoming increasingly important, which is why SHONESY develop a variety of SEM applications. SEM 1010 is compact sensor extender box. It is intended to be connected on pc computer with USB port for reading and logging sensor data. SEM 1010 comes with Server service and client manager that provide data visualization and remote control. Support two fast sampling sensor or multiplexed low speed sensors like temperature. In addition SEM 3010 can be used to remotely control number of external devices. Power supply need to be provided for support sensors. Connect only sensor that intent to be used with SEM 1010 to damage of sensors or device.